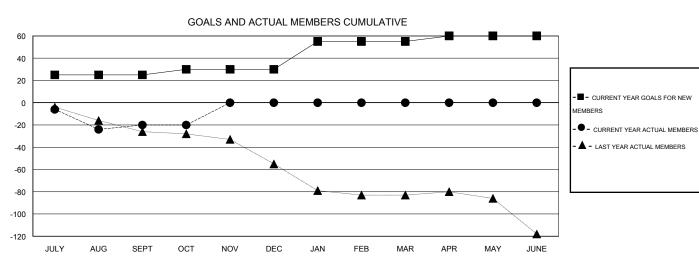

## MONTHLY MEMBERSHIP PROGRESS REPORT

District 19 B

Results as of: 10/31/2016

LOCATION WASHINGTON GMT CA 1

|                         |                  | Clubs            |                  |                  | Members                  |                    |                                     |                    |                  |  |
|-------------------------|------------------|------------------|------------------|------------------|--------------------------|--------------------|-------------------------------------|--------------------|------------------|--|
|                         | RESUL            | TS FOR 2016-2017 |                  |                  | RESULTS FOR 2016-2017    |                    |                                     |                    |                  |  |
| QUARTER                 | NEW CLUB<br>GOAL | NEW CLUBS        | DROPPED<br>CLUBS | NET<br>GAIN/LOSS | QUARTER                  | NEW MEMBER<br>GOAL | CHARTER AND<br>NEW MEMBERS<br>ADDED | DROPPED<br>MEMBERS | NET<br>GAIN/LOSS |  |
| JULY/AUG/SEPT           | 1                | 0                | 1                | -1               | JULY/AUG/SEPT            | 25                 | 25                                  | 45                 | -20              |  |
| OCT/NOV/DEC JAN/FEB/MAR | 1                | 0                | 0                | 0                | OCT/NOV/DEC  JAN/FEB/MAR | 5<br>25            | 4<br>0                              | 4<br>0             | 0<br>0           |  |
| APR/MAY/JUNE            | 0                | 0                | 0                | 0                | APR/MAY/JUNE             | 5                  | 0                                   | 0                  | 0                |  |